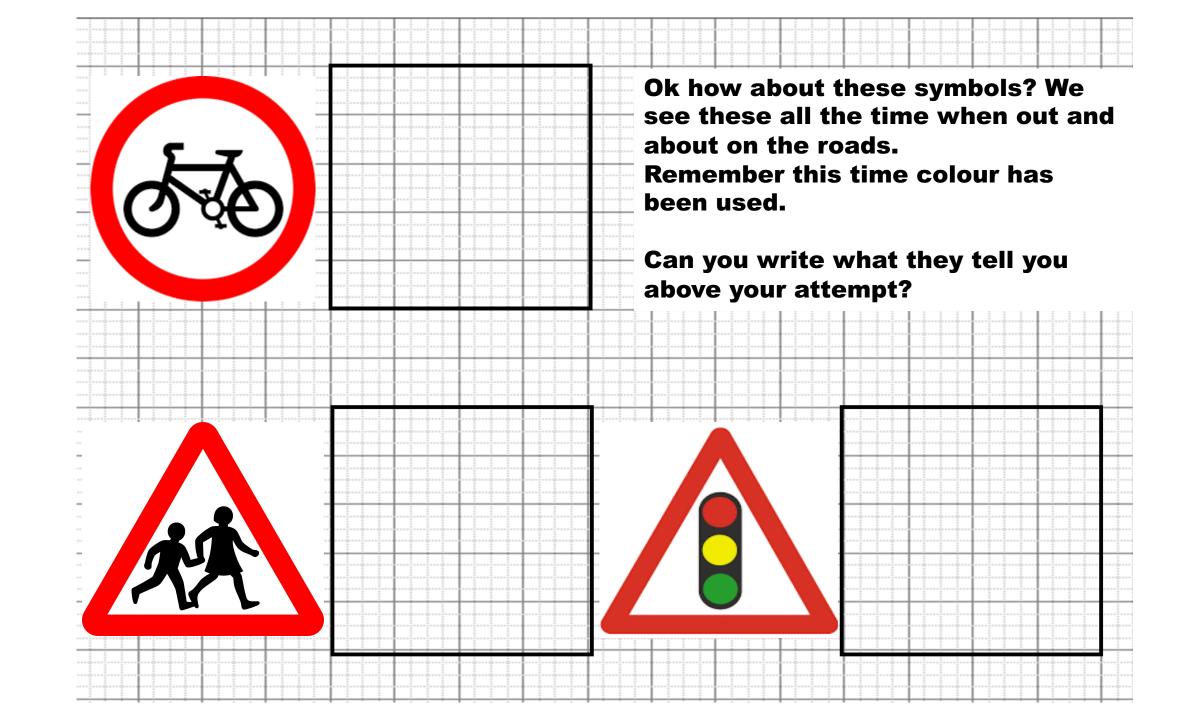

## School information symbols

As you will be new to school you will definitely get lost a few times.

This is perfectly normal and new teachers also get lost when they start at a new school too!

The school could help here by having symbols showing which subjects are taught in which rooms.

You are being asked to come up with some ideas of symbols which could be used to help you know which rooms are which.