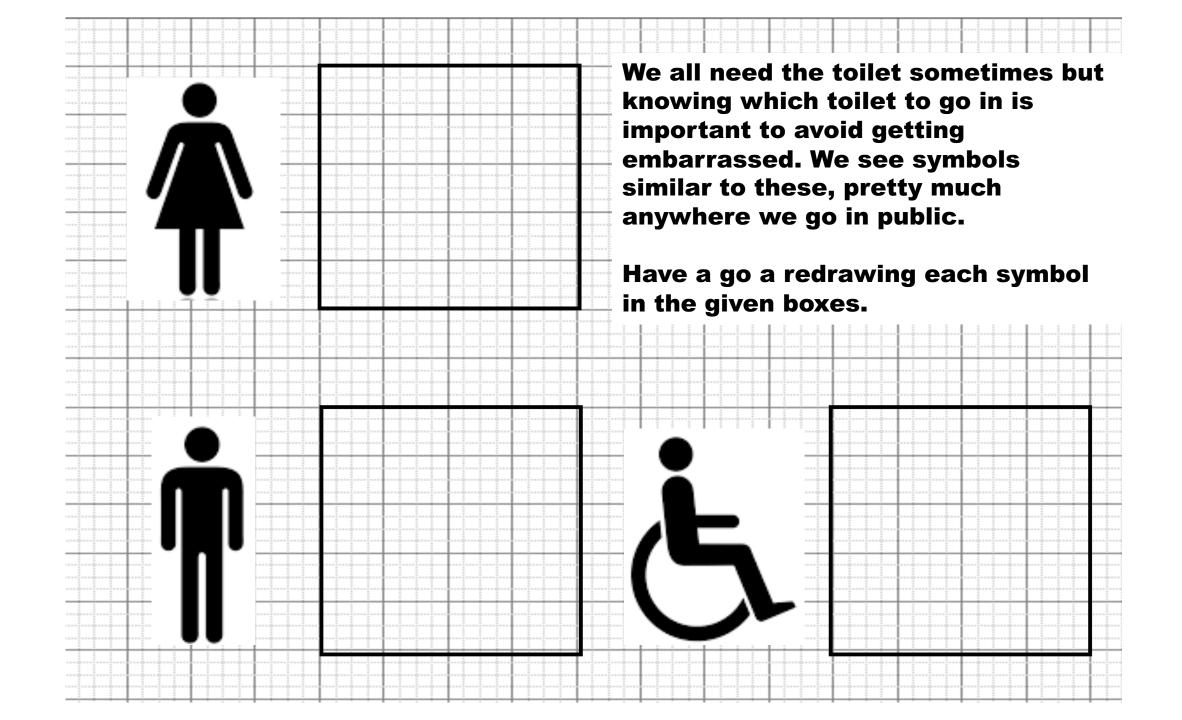

## School information symbols

As you will be new to school you will definitely get lost a few times.

This is perfectly normal and new teachers also get lost when they start at a new school too!

The school could help here by having symbols showing which subjects are taught in which rooms.

You are being asked to come up with some ideas of symbols which could be used to help you know which rooms are which.